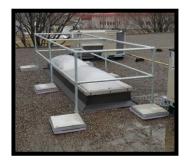

# GuideWalk® Skylight

#### **Product Technical Details**

Meets and exceeds OSHA and OBC Regulations and Standards for Guard Railings

### **Railing Frame**

- All material conforms to CSA G40.21-13 300W (44W)
- All welding completed by CWB certified shop to CSA W47.1
- Hot Dipped Galvanized to CSA G164 and ASTM A123
- Neoprene rubber on underside of frame
- Made and assembled in Canada
- Engineered

#### **Guard Railing**

- 1.25in schedule 40 (DN 32) Hot Dipped Galvanized pipe for all uprights, top rail and mid rail.

#### **Ballast**

- 44x450x450mm (1.75x18x18in) Concrete Paver
- Concrete Paver available LEED certified