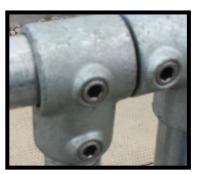

#### **Malleable Pipe Components**

- Material conforms to ASTM A47 325-10
- All component galvanized to ASTM A153/A153M
- Feature stainless steel set screw