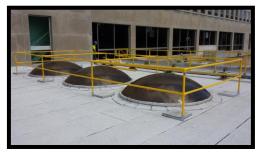

# GuideWalk® Skylight

#### **Product Technical Details**

Meets and exceeds OSHA and OBC Regulations and Standards for Guard Railings

### **Railing Frame**

- All material conforms to CSA G40.21-13 300W (44W)
- All welding completed by CWB certified shop to CSA W47.1
- Hot Dipped Galvanized to CSA G164 and ASTM A123
- Neoprene rubber on underside of frame
- Made and assembled in Canada
- Engineered

#### **Guard Railing**

- 1.25in schedule 40 (DN 32) Hot Dipped Galvanized pipe for all uprights, top rail and mid rail.

#### **Ballast**

- 44x450x450mm (1.75x18x18in) Concrete Paver
- Concrete Paver available LEED certified