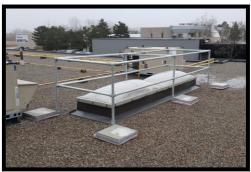

# GuideWalk® Skylight

#### **Product Technical Details**

Meets and exceeds OSHA and OBC Regulations and Standards for Guard Railings

### **Railing Frame**

- All material conforms to CSA G40.21-13 300W (44W)
- All welding completed by CWB certified shop to CSA W47.1
- Hot Dipped Galvanized to CSA G164 and ASTM A123
- Neoprene rubber on underside of frame
- Made and assembled in Canada
- Engineered

#### **Guard Railing**

- 1.25in schedule 40 (DN 32) Hot Dipped Galvanized pipe for all uprights, top rail and mid rail.

#### **Ballast**

- 44x450x450mm (1.75x18x18in) Concrete Paver
- Concrete Paver available LEED certified