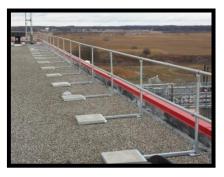

#### **Guard Railing**

- 1.25in schedule 40 (DN 32) Hot Dipped Galvanized pipe for all uprights, top rail and mid rail.

#### Ballast

- 44x450x450mm (1.75x18x18in) Concrete Paver
- CSA 231.1-14/A231/2-14 (R2018) Standard
- Concrete Paver available LEED certified