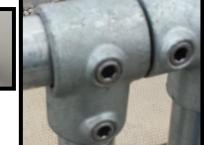

#### **Railing Frame**

- Engineered
- All material conforms to CSA G40.21-13 300W (44W)
- All welding completed by CWB certified shop to CSA W47.1
- Hot Dipped Galvanized to ASTM A123/A123M
- Neoprene rubber on underside of frame and boot
- Made in Canada

#### **Guard Railing**

- 1.25in schedule 40 (DN 32) Hot Dipped Galvanized pipe for all uprights, top rail and mid rail.

#### **Malleable Pipe Components**

- Material conforms to ASTM A47 325-10
- All component galvanized to ASTM A153/A153M
- Feature stainless steel set screw