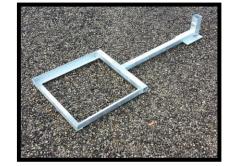

#### **Railing Frame**

- Engineered
- All material conforms to CSA G40.21-13 300W (44W)
- All welding completed by CWB certified shop to CSA W47.1
- Hot Dipped Galvanized to ASTM A123/A123M
- Neoprene rubber on underside of frame and boot
- Made in Canada