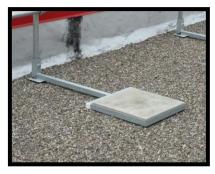

#### Ballast

- 44x450x450mm (1.75x18x18in) Concrete Paver
- CSA 231.1-14/A231/2-14 (R2018) Standard
- Concrete Paver available LEED certified