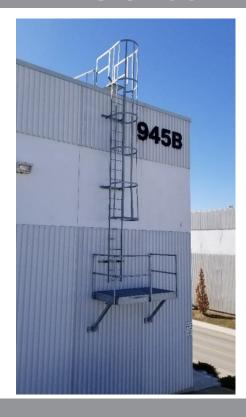

## VERTICAL ACCESS LADDER

## **FEATURES**

- Design and Engineering by Nsafe Engineering Inc.
- Manufactured by a CWB certified shop
- Can be equipped with a cage or any fall protection system
- Installed on any wall type
- Guardrails can be attached at roof level for safe access
- Interior or Exterior ladders

## **SPECIFICATIONS**

- Meets and exceeds OSHA and OBC Regulations & Standard
- Engineered to Ontario Ministry of Labour Fixed Access Ladders Engineering Data Sheet 2-04
- Custom lengths and designs can be provided
- All ladders feature non-slip rungs
- Ladders can be hot-dip galvanized for outdoor use, painted for indoor use, or stainless steel or aluminium for high moisture areas