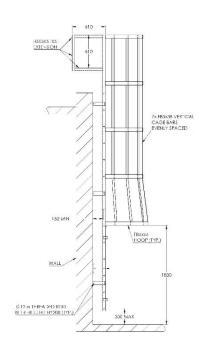

## VERTICAL ACCESS LADDER

## **FEATURES**

- Design and Engineering by Nsafe Engineering Inc.
- Manufactured by a CWB certified shop
- Can be equipped with a cage or any fall protection system
- Installed on any wall type
- Guardrails can be attached at roof level for safe access
- Interior or Exterior ladders

## **SPECIFICATIONS**

- Meets and exceeds OSHA and OBC Regulations & Standard
- Engineered to Ontario Ministry of Labour Fixed Access Ladders Engineering Data Sheet 2-04
- Custom lengths and designs can be provided
- All ladders feature non-slip rungs
- Ladders can be hot-dip galvanized for outdoor use, painted for indoor use, or stainless steel or aluminium for high moisture areas