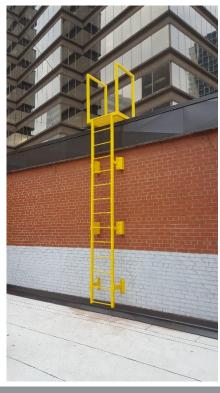

## VERTICAL ACCESS LADDER

## **FEATURES**

- Design and Engineering by Nsafe Engineering Inc.
- Manufactured by a CWB certified shop
- Can be equipped with a cage or any fall protection system
- Installed on any wall type
- Guardrails can be attached at roof level for safe access
- Interior or Exterior ladders

## **SPECIFICATIONS**

- Meets and exceeds OSHA and OBC Regulations & Standard
- Engineered to Ontario Ministry of Labour Fixed Access Ladders Engineering Data Sheet 2-04
- Custom lengths and designs can be provided
- All ladders feature non-slip rungs
- Ladders can be hot-dip galvanized for outdoor use, painted for indoor use, or stainless steel or aluminium for high moisture areas