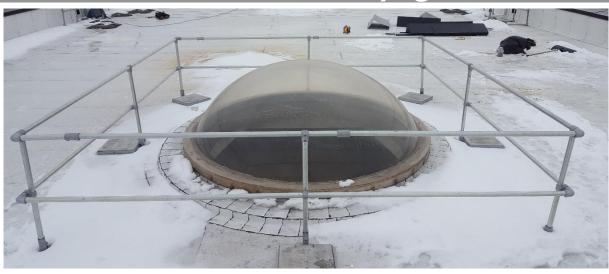

## GuideWalk® Skylight

## **FEATURES**

- Engineered Guard Railing for Rooftop skylights
- Ensures workers are always protected from potential falls through rooftop skylights
- Meets and exceeds OHSA Regulations and Standards for Guard Railings
- Completely free-standing
- Non-penetrating, does not require any drilling or bolting into roof
- Does not block natural light from entering the skylight
- Preserve roof warranty while eliminating the risk of leaks

## **SPECIFICATIONS**

- Custom sizes and designs to fit all skylights
- All ladders feature non-slip rungs
- Meets and exceeds OHSA Regulations and Standards for Guard Railings
- All components are hot-Dip Galvanized for maximum corrosion resistance