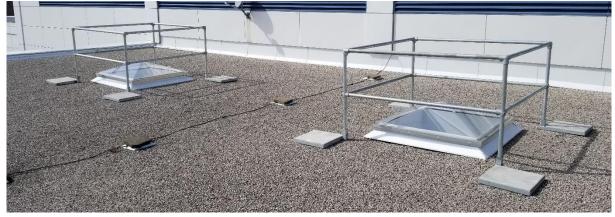

## GuideWalk® Skylight

## **FEATURES**

- Engineered Guard Railing for Rooftop skylights
- Ensures workers are always protected from potential falls through rooftop skylights
- Meets and exceeds OHSA Regulations and Standards for Guard Railings
- Completely free-standing
- Non-penetrating, does not require any drilling or bolting into roof
- Does not block natural light from entering the skylight
- Preserve roof warranty while eliminating the risk of leaks

## **SPECIFICATIONS**

- Custom sizes and designs to fit all skylights
- All ladders feature non-slip rungs
- Meets and exceeds OHSA Regulations and Standards for Guard Railings
- All components are hot-Dip Galvanized for maximum corrosion resistance