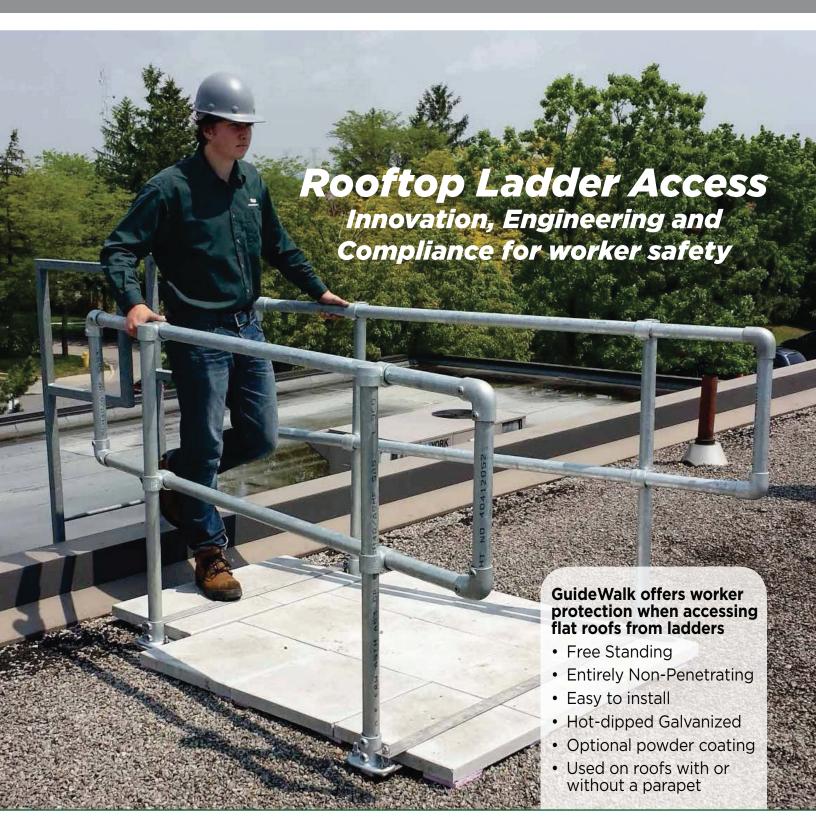

## **FEATURES**

- Meets and exceeds OSHA Regulations and Standards for Guard Railings
- GuideWalk is completely independent of ladder
- Entirely non-penetrating designeliminates all potential for roof damage
- Elevated walking surface– eliminates trip and weather hazards
- Comes standard with all pipes and components hot dipped galvanized
- Optional powder coated-any colour
- Optional self-closing gate
- Easy Installation on any type of flat roof surface up to 15 degree grade
- Applicable for ladders with cages and/or ladders with fall protection
- Assembled on roofs with any size parapet and roofs without parapets

## **SPECIFICATIONS**

- GuideWalk extends 6 ft (1.8m) onto the roof
- Railings are 42 in (1.1m) high including Mid Rail
- Assembles with a single Allen wrench
- Utilizes standard sized paverscan be supplied or purchased separately (11 pavers 18"x18"-460mm x460mm)
- Custom lengths and heights can be provided.