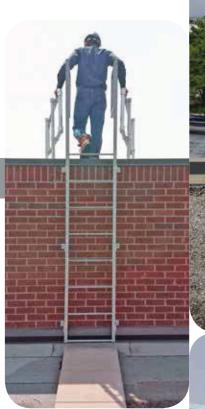

rely non-penetrating designeliminates all potential for roof damage
- Elevated walking surface– eliminates trip and weather hazards
- Comes standard with all pipes and components hot dipped galvanized
- Optional powder coated-any colour
- Optional self-closing gate
- Easy Installation on any type of flat roof surface up to 15 degree grade
- Applicable for ladders with cages and/or ladders with fall protection
- Assembled on roofs with any size parapet and roofs without parapets

## **SPECIFICATIONS**

- GuideWalk extends 6 ft (1.8m) onto the roof
- Railings are 42 in (1.1m) high including Mid Rail
- Assembles with a single Allen wrench
- Utilizes standard sized paverscan be supplied or purchased separately (11 pavers 18"x18"-460mm x460mm)
- Custom lengths and heights can be provided.











Optional Self-Closing Gate