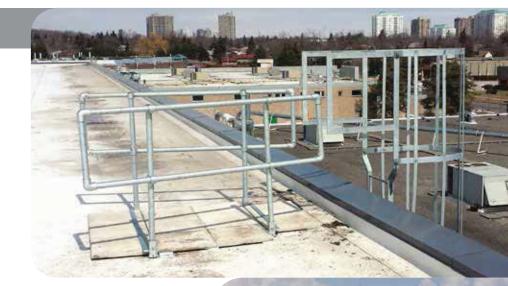

## **FEATURES**

- Meets and exceeds OSHA Regulations and Standards for Guard Railings
- GuideWalk is completely independent of ladder
- Entirely non-penetrating designeliminates all potential for roof damage
- Elevated walking surface– eliminates trip and weather hazards
- Comes standard with all pipes and components hot dipped galvanized
- Optional powder coated-any colour
- Optional self-closing gate
- Easy Installation on any type of flat roof surface up to 15 degree grade
- Applicable for ladders with cages and/or ladders with fall protection
- Assembled on roofs with any size parapet and roofs without parapets

## **SPECIFICATIONS**

- GuideWalk extends 6 ft (1.8m) onto the roof
- Railings are 42 in (1.1m) high including Mid Rail
- Assembles with a single Allen wrench
- Utilizes standard sized paverscan be supplied or purchased separately (11 pavers 18"x18"-460mm x460mm)
- Custom lengths and heights can be provided.