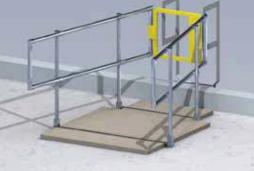

non-penetrating designeliminates all potential for roof damage
- Elevated walking surface– eliminates trip and weather hazards
- Comes standard with all pipes and components hot dipped galvanized
- Optional powder coated-any colour
- Optional self-closing gate
- Easy Installation on any type of flat roof surface up to 15 degree grade
- Applicable for ladders with cages and/or ladders with fall protection
- Assembled on roofs with any size parapet and roofs without parapets

## **SPECIFICATIONS**

- GuideWalk extends 6 ft (1.8m) onto the roof
- Railings are 42 in (1.1m) high including Mid Rail
- Assembles with a single Allen wrench
- Utilizes standard sized paverscan be supplied or purchased separately (11 pavers 18"x18"-460mm x460mm)
- Custom lengths and heights can be provided.











Optional Self-Closing Gate