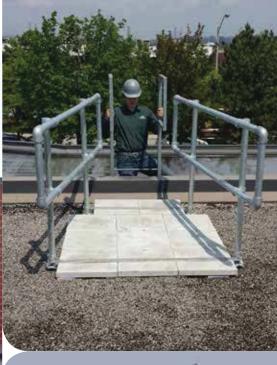

## **FEATURES**

- Meets and exceeds OSHA Regulations and Standards for Guard Railings
- GuideWalk is completely independent of ladder
- Entirely non-penetrating designeliminates all potential for roof damage
- Elevated walking surface– eliminates trip and weather hazards
- Comes standard with all pipes and components hot dipped galvanized
- Optional powder coated-any colour
- Optional self-closing gate
- Easy Installation on any type of flat roof surface up to 15 degree grade
- Applicable for ladders with cages and/or ladders with fall protection
- Assembled on roofs with any size parapet and roofs without parapets

## **SPECIFICATIONS**

- GuideWalk extends 6 ft (1.8m) onto the roof
- Railings are 42 in (1.1m) high including Mid Rail
- Assembles with a single Allen wrench
- Utilizes standard sized paverscan be supplied or purchased separately (11 pavers 18"x18"-460mm x460mm)
- Custom lengths and heights can be provided.