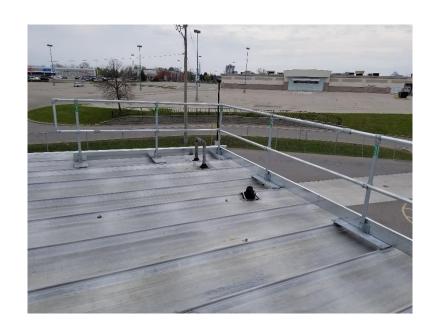

## FREEWALK® GUARD RAILING

## **FEATURES**

- Engineered Fall Prevention for use on flat roofs
- Complies with CSA 259.18-19 Standard
- Meets and exceeds OSHA and OBC Regulations & Standards
- Entirely non penetrating
- Modular design allows for quick and easy installation
- Soft rubber base maximizes slip resistance and prevents against all roof damage
- Comes standard with all railings and components Hot-Dipped Galvanized

## **SPECIFICATIONS**

- All Guard Railings are 42 in (110mm) high and include mid rail
- Optional Toe Board available
- Can be used on roofs with up to a 5° slope
- Available Roof Hatch and Ladder railing solutions
- Custom lengths and designs can be pro