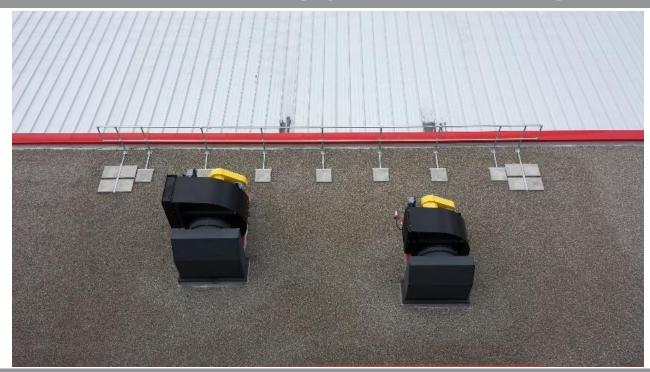

## FREEWALK® GUARD RAILING

## **FEATURES**

- Engineered Fall Prevention for use on flat roofs
- Complies with CSA 259.18-19 Standard
- Meets and exceeds OSHA and OBC Regulations & Standards
- Entirely non penetrating
- Modular design allows for quick and easy installation
- Soft rubber base maximizes slip resistance and prevents against all roof damage
- Comes standard with all railings and components Hot-Dipped Galvanized

## **SPECIFICATIONS**

- All Guard Railings are 42 in (110mm) high and include mid rail
- Optional Toe Board available
- Can be used on roofs with up to a 5° slope
- Available Roof Hatch and Ladder railing solutions
- Custom lengths and designs can be pro