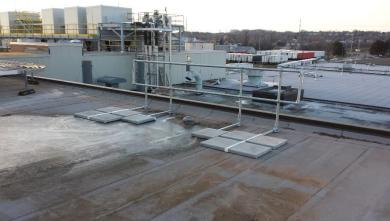

## FREEWALK® GUARD RAILING

## **FEATURES**

- Engineered Fall Prevention for use on flat roofs
- Complies with CSA 259.18-19 Standard
- Meets and exceeds OSHA and OBC Regulations & Standards
- Entirely non penetrating
- Modular design allows for quick and easy installation
- Soft rubber base maximizes slip resistance and prevents against all roof damage
- Comes standard with all railings and components Hot-Dipped Galvanized

## **SPECIFICATIONS**

- All Guard Railings are 42 in (110mm) high and include mid rail
- Optional Toe Board available
- Can be used on roofs with up to a 5° slope
- Available Roof Hatch and Ladder railing solutions
- Custom lengths and designs can be pro