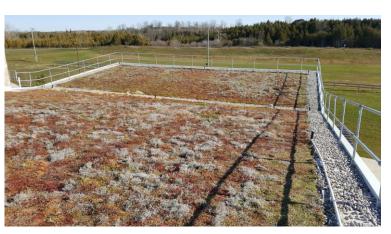

## FREEWALK® GUARD RAILING

## **FEATURES**

- Engineered Fall Prevention for use on flat roofs
- Complies with CSA 259.18-19 Standard
- Meets and exceeds OSHA and OBC Regulations & Standards
- Entirely non penetrating
- Modular design allows for quick and easy installation
- Soft rubber base maximizes slip resistance and prevents against all roof damage
- Comes standard with all railings and components Hot-Dipped Galvanized

## **SPECIFICATIONS**

- All Guard Railings are 42 in (110mm) high and include mid rail
- Optional Toe Board available
- Can be used on roofs with up to a 5° slope
- Available Roof Hatch and Ladder railing solutions
- Custom lengths and designs can be pro