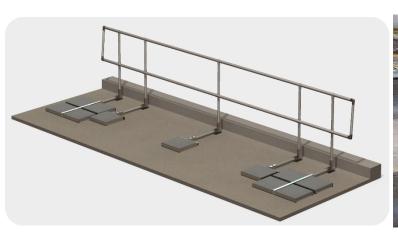

## FREEWALK® GUARD RAILING

## **FEATURES**

- Engineered Fall Prevention for use on flat roofs
- Complies with CSA 259.18-19 Standard
- Meets and exceeds OSHA and OBC Regulations & Standards
- Entirely non penetrating
- Modular design allows for quick and easy installation
- Soft rubber base maximizes slip resistance and prevents against all roof damage
- Comes standard with all railings and components Hot-Dipped Galvanized

## **SPECIFICATIONS**

- All Guard Railings are 42 in (110mm) high and include mid rail
- Optional Toe Board available
- Can be used on roofs with up to a 5° slope
- Available Roof Hatch and Ladder railing solutions
- Custom lengths and designs can be pro