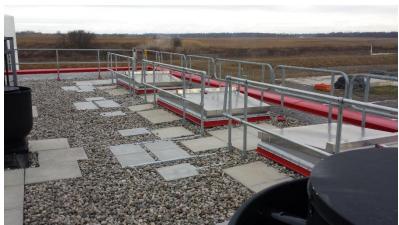

## FREEWALK® GUARD RAILING

## **FEATURES**

- Engineered Fall Prevention for use on flat roofs
- Complies with CSA 259.18-19 Standard
- Meets and exceeds OSHA and OBC Regulations & Standards
- Entirely non penetrating
- Modular design allows for quick and easy installation
- Soft rubber base maximizes slip resistance and prevents against all roof damage
- Comes standard with all railings and components Hot-Dipped Galvanized

## **SPECIFICATIONS**

- All Guard Railings are 42 in (110mm) high and include mid rail
- Optional Toe Board available
- Can be used on roofs with up to a 5° slope
- Available Roof Hatch and Ladder railing solutions
- Custom lengths and designs can be pro