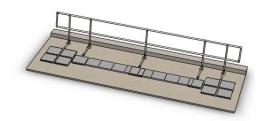

## FREEWALK® GUARD RAILING

## **FEATURES**

- Engineered Fall Prevention for use on flat roofs
- Complies with CSA 259.18-19 Standard
- Meets and exceeds OSHA and OBC Regulations & Standards
- Entirely non penetrating
- Modular design allows for quick and easy installation
- Soft rubber base maximizes slip resistance and prevents against all roof damage
- Comes standard with all railings and components Hot-Dipped Galvanized

## **SPECIFICATIONS**

- All Guard Railings are 42 in (110mm) high and include mid rail
- Optional Toe Board available
- Can be used on roofs with up to a 5° slope
- Available Roof Hatch and Ladder railing solutions
- Custom lengths and designs can be pro